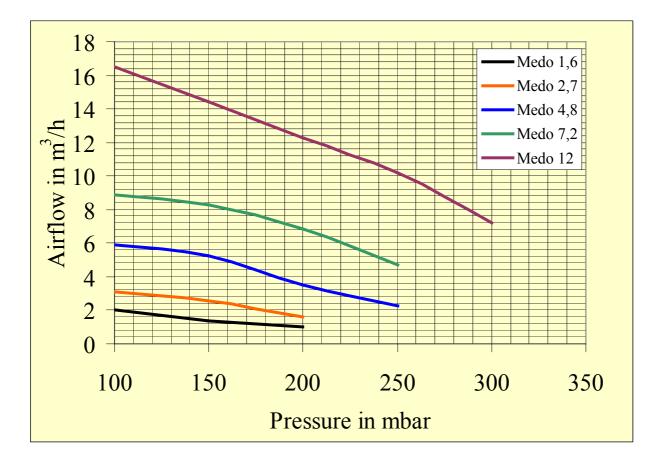

| Model                                         | Medo 1,6     | Medo 2,7 | Medo 4,8 | Medo 7,2 | Medo 12 |  |
|-----------------------------------------------|--------------|----------|----------|----------|---------|--|
| flow at nominal pressure in m <sup>3</sup> /h | 1.7          | 2.7      | 4.8      | 7.2      | 12      |  |
| max. pressure in mbar                         | 300          | 400      | 350      | 400      | 350     |  |
| nominal pressure                              | 110          | 110      | 150      | 180      | 200     |  |
| sound level in dB(A)                          | 38           | 38       | 45       | 48       |         |  |
| connector                                     | 18 mm 26 m   |          |          |          | mm      |  |
| weight in kg                                  | 3.5          | 3.5      | 6.0      | 7.0      | 12.3    |  |
| electrical connection                         | 230 V, 50 Hz |          |          |          |         |  |
| electrical load in W                          | 29           | 47       | 86       | 130      | 215     |  |